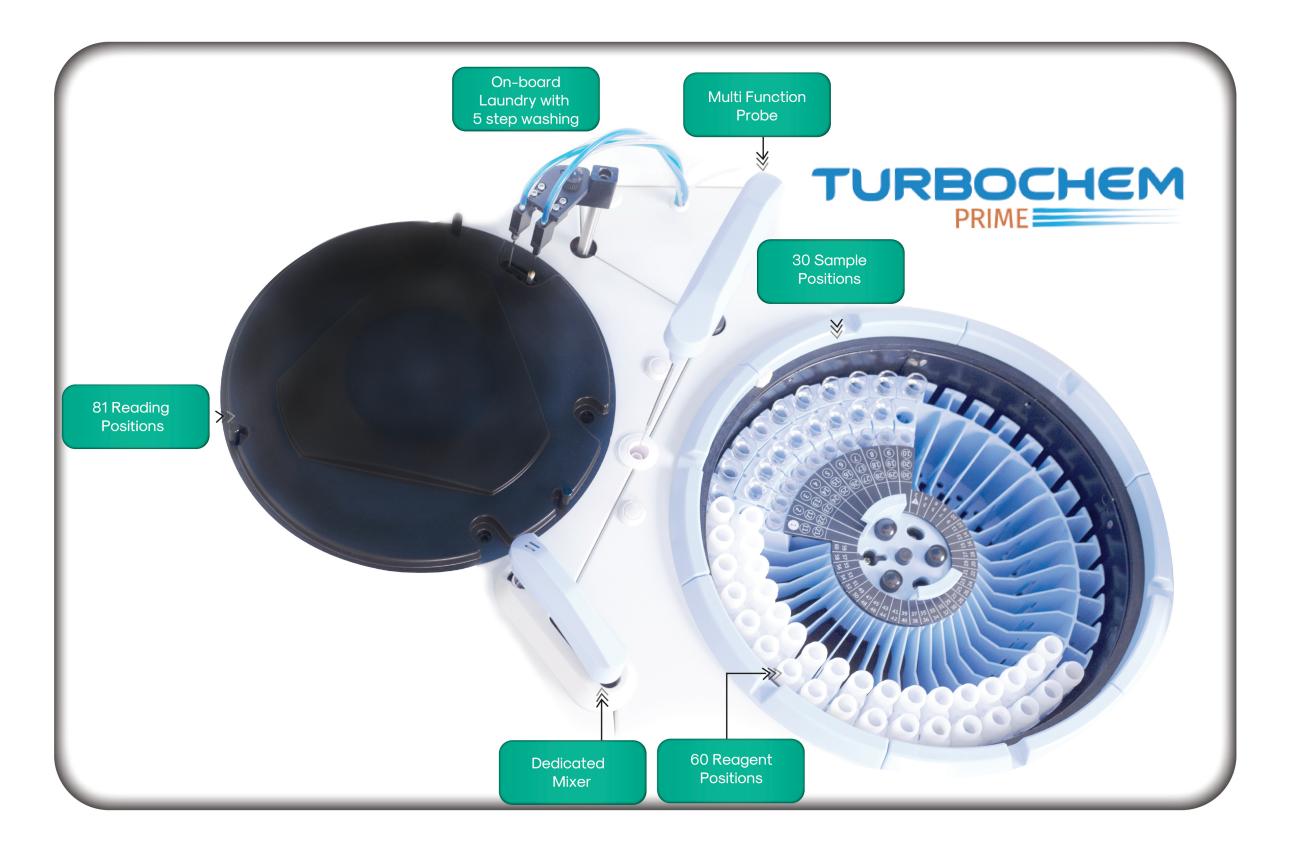

#### **KEY FEATURES**

Constant Throughput of 180 tests/hr : Guarantees output in any combination

On-board laundry with 5 step washing: Increases Cuvette life

 On-board cooling : Ensures on-board stability

 Intelligent QC management : Enable QC rules that suit you

: Ensures a superior lab process LIS integration ready

**ANALYSIS** 

System Discrete random access chemistry analyser

180 tests / hour constant Throughput

SAMPLE

30 No. of positions 2-30µL Volume

REAGENT

No. of positions

20-300µL Volume

Cooling Temperature 4-16°C

REACTION

Reaction Cuvette 81 semi disposable cuvettes

Reaction Temperature 37°C + 0.2°C

8 filters (340, 405, 450, 510, 546, 578, 630, 670)nm Photometry

**Optical Source** Tungsten Halogen Lamp

Photometry Linearity 0 - 3.8Abs

INTERFACE

Weight

Operating System Windows 10 Available with external barcode